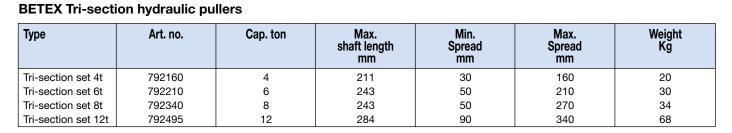

DRAULIC PULLERS**

### **BETEX TRI-SECTION PULLERS**



## **BETEX Tri-section pullers**

- The complete hydraulic tri-section puller set includes the Tri-section Plate for safe and easy dismantling.
- The narrow plate edges enable the dismantling of hard-to-grip components.
- The Tri-section Plate grip behind the inner and outer rings of the bearing, preventing the pulling force from being transmitted through the moving parts, minimizing the risk of bearing damaged.
- Most parts are forged SCM440 alloy steel, creating a very safe and durable product.

# This complete puller set is available in 4 capacities and consists of:

- Integrated pump and cylinder
- Handle 360° adjustable
- Tri-section plate
- Puller block
- Connection rods
- Steel storage case

### 4, 6, 8 and 12 ton capacity!