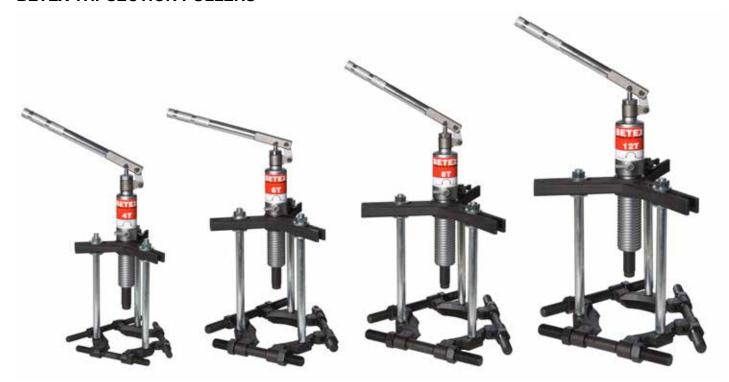

## **BETEX Tri-section pullers**

- The complete hydraulic tri-section puller set includes the Tri-section Plate for safe and easy dismantling.
- The narrow plate edges enable the dismantling of hard-to-grip components.
- The Tri-section Plate grip behind the inner and outer rings of the bearing, preventing the pulling force from being transmitted through the moving parts, minimizing the risk of bearing damaged.
- Most parts are forged SCM440 alloy steel, creating a very safe and durable product.

# This complete puller set is available in 4 capacities and consists of:

- Integrated pump and cylinder
- Handle 360° adjustable
- Tri-section plate
- Puller block
- Connection rods
- Steel storage case

### 4, 6, 8 and 12 ton capacity!