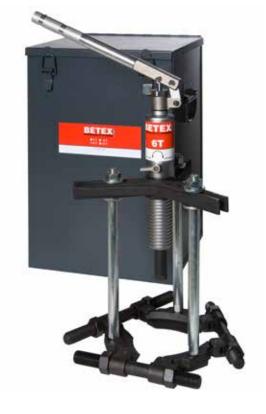

# This complete puller set is available in 4 capacities and consists of:

- Integrated pump and cylinder
- Handle 360° adjustable
- Tri-section plate
- Puller block
- Connection rods
- Steel storage case