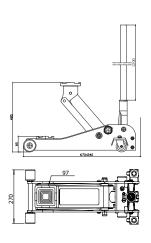

#### Y411350 (N.W. 10 kg)

Winntec's popular 100% aluminum floor jack has been dominating the European market for the last 10 years. With a 1,35T lift capacity and a 80mm minimum lift height it ensures easy access under lowprofile vehicles. The ball bearing-mounted rear swivel caster wheels and wide track front wheels provide easy maneuverability and jack stability under load, A newly designed saddle pad (as subscribed by European car makers) protects the vehicles frame and components. Thick frame side plates and a reinforced lift arm result in added strength. A bypass and overload valve prevent from over-extension of hydraulic ram and jack use beyond rated capacity. The 2-pc. handle with quick lock offers easy storage. Heavy duty nylon wheels keep the jack's general weight below 10kg.