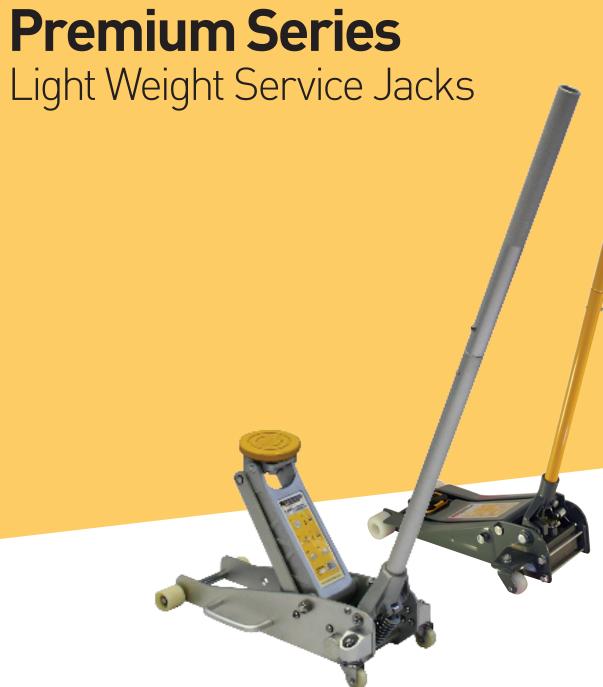

# Light Weight Service Jacks

#### Y411350 (N.W. 10 kg)

Winntec's popular 100% aluminum floor jack has been dominating the European market for the last 10 years. With a 1,35T lift capacity and a 80mm minimum lift height it ensures easy access under lowprofile vehicles. The ball bearing-mounted rear swivel caster wheels and wide track front wheels provide easy maneuverability and jack stability under load, A newly designed saddle pad (as subscribed by European car makers) protects the vehicles frame and components. Thick frame side plates and a reinforced lift arm result in added strength. A bypass and overload valve prevent from over-extension of hydraulic ram and jack use beyond rated capacity. The 2-pc. handle with quick lock offers easy storage. Heavy duty nylon wheels keep the jack's general weight below 10kg.

#### Y411350ADAP

95 mm rubber extension for Y411350

2,5T light weight steel jack ideal for medium duty (lower amount of operating hours) applications. With a weight of just 34kg it is ideal for mobile service. The unique entrance height of 85mm ensures efficient lifting jobs when dealing with modern European vehicles. The jack comes with solid nylon wheels.