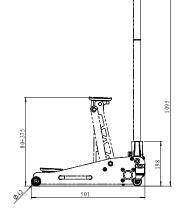

#### Y411350ADAP

95 mm rubber extension for Y411350

2,5T light weight steel jack ideal for medium duty (lower amount of operating hours) applications. With a weight of just 34kg it is ideal for mobile service. The unique entrance height of 85mm ensures efficient lifting jobs when dealing with modern European vehicles. The jack comes with solid nylon wheels.