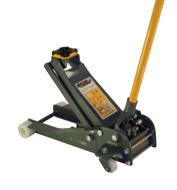

#### Y411350ADAP

95 mm rubber extension for Y411350

2,5T light weight steel jack ideal for medium duty (lower amount of operating hours) applications. With a weight of just 34kg it is ideal for mobile service. The unique entrance height of 85mm ensures efficient lifting jobs when dealing with modern European vehicles. The jack comes with solid nylon wheels.