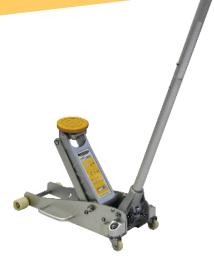

#### Y411350 (N.W. 10 kg)

Winntec's popular 100% aluminum floor jack has been dominating the European market for the last 10 years. With a 1,35T lift capacity and a 80mm minimum lift height it ensures easy access under lowprofile vehicles. The ball bearing-mounted rear swivel caster wheels and wide track front wheels provide easy maneuverability and jack stability under load, A newly designed saddle pad (as subscribed by European car makers) protects the vehicles frame and components. Thick frame side plates and a reinforced lift arm result in added strength. A bypass and overload valve prevent from over-extension of hydraulic ram and jack use beyond rated capacity. The 2-pc. handle with quick lock offers easy storage. Heavy duty nylon wheels keep the jack's general weight below 10kg.