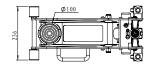

#### Y411350ADAP

95 mm rubber extension for Y411350

2,5T light weight steel jack ideal for medium duty (lower amount of operating hours) applications. With a weight of just 34kg it is ideal for mobile service. The unique entrance height of 85mm ensures efficient lifting jobs when dealing with modern European vehicles. The jack comes with solid nylon wheels.