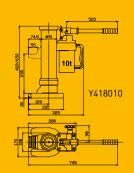

All models are equipped with chromed rams/pistons and overload valves.

| Model   | Height (mm) | Width (mm) | Depth (mm) | May b | â   |
|---------|-------------|------------|------------|-------|-----|
| Y418005 | 368/573     | 320        | 140        | 5 T   | 26  |
| Y418010 | 420/650     | 325        | 170        | 10 T  | 36  |
| Y418025 | 505/720     | 420        | 283        | 25 T  | 109 |