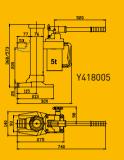

All models are equipped with chromed rams/pistons and overload valves.

| Model   | Height (mm) | Width (mm) | Depth (mm) | May b | â   |
|---------|-------------|------------|------------|-------|-----|
| Y418005 | 368/573     | 320        | 140        | 5 T   | 26  |
| Y418010 | 420/650     | 325        | 170        | 10 T  | 36  |
| Y418025 | 505/720     | 420        | 283        | 25 T  | 109 |