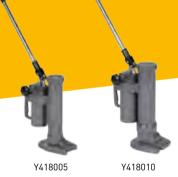

## Heavy Duty Series Y418005-Y418010-Y418025

Huge from top to toe!

- Housing revolves 360°
- Operate vertically, horizontally and upside down

All models are equipped with chromed rams/pistons and overload valves.

| Model   | Height (mm) | Width (mm) | Depth (mm) | May b | â   |
|---------|-------------|------------|------------|-------|-----|
| Y418005 | 368/573     | 320        | 140        | 5 T   | 26  |
| Y418010 | 420/650     | 325        | 170        | 10 T  | 36  |
| Y418025 | 505/720     | 420        | 283        | 25 T  | 109 |