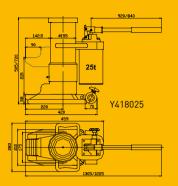

## Heavy Duty Series Y418005-Y418010-Y418025

Huge from top to toe!

- Housing revolves 360°
- Operate vertically, horizontally and upside down

## Toe Jacks

Toe jacks allow you to lift heavy machinery and equipment with a minimum of ground clearance. Since there are lifting points on both the toe and the top of the jack, they are the perfect complement to our range of HD bottle jacks.

All models are equipped with chromed rams/pistons and overload valves.

| Model   | Height (mm) | Width (mm) | Depth (mm) | May b | â   |
|---------|-------------|------------|------------|-------|-----|
| Y418005 | 368/573     | 320        | 140        | 5 T   | 26  |
| Y418010 | 420/650     | 325        | 170        | 10 T  | 36  |
| Y418025 | 505/720     | 420        | 283        | 25 T  | 109 |