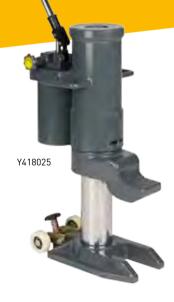

## Toe Jacks

Toe jacks allow you to lift heavy machinery and equipment with a minimum of ground clearance. Since there are lifting points on both the toe and the top of the jack, they are the perfect complement to our range of HD bottle jacks.

All models are equipped with chromed rams/pistons and overload valves.

| Model   | Height (mm) | Width (mm) | Depth (mm) | May b | â   |
|---------|-------------|------------|------------|-------|-----|
| Y418005 | 368/573     | 320        | 140        | 5 T   | 26  |
| Y418010 | 420/650     | 325        | 170        | 10 T  | 36  |
| Y418025 | 505/720     | 420        | 283        | 25 T  | 109 |