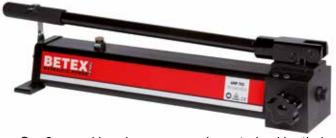

## BETEX AHP SERIES, LIGHTWEIGHT ALUMINIUM HAND PUMPS, 700 BAR

- Our 2-speed hand pumps are characterized by their rugged construction and easy-operation handles.
- Aluminium alloy construction and handy release knobs with locking mechanism are perfect for industrial applications and daily operations.
- The lightweight design makes it an easily portable and portability
- Double-acting design on AHP703D is ideal for double-acting cylinders, without the need for extra control valve and adaptors.
- Automatic overload-relief valve (700 bar) protects components in hydraulic systems and ensures safe operation.

## **AHP** series

TIP! Use in combination with accessories page 104 -108

| Туре     | Pressure rating<br>(bar)<br>1st stage 2nd stage |     | Usable oil cap. cm <sup>3</sup> | Oil volume per<br>stroke cm <sup>3</sup><br>1st stage 2nd stage |     | A<br>mm | B<br>mm | C<br>mm | D<br>mm | E<br>mm | F<br>mm | G<br>mm | H mm<br>mm | l                                 | Weight<br>Kg |
|----------|-------------------------------------------------|-----|---------------------------------|-----------------------------------------------------------------|-----|---------|---------|---------|---------|---------|---------|---------|------------|-----------------------------------|--------------|
| AHP 701  | 13.8                                            | 700 | 350                             | 12.9                                                            | 1   | 391     | 361     | 110     | 77      | 140     | 127     | 42.5    | 37         | 3/8" -NPT                         | 2.3          |
| AHP 702  | 13.8                                            | 700 | 1000                            | 12.9                                                            | 2.3 | 542     | 513     | 110     | 77      | 130     | 127     | 42.5    | -          | <sup>3</sup> ⁄8" -NPT             | 3.5          |
| AHP 703  | 13.8                                            | 700 | 2000                            | 12.9                                                            | 2.3 | 623     | 556     | 150     | 102     | 135     | 135     | 50      | -          | 3/8" -NPT                         | 6            |
| AHP 703D | 13.8                                            | 700 | 2000                            | 12.9                                                            | 2.3 | 623     | 556     | 150     | 102     | 135     | 135     | 24/37   | -          | <sup>3</sup> ⁄ <sub>8"</sub> -NPT | 7.0          |