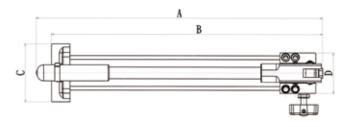

## **AHP** series

TIP! Use in combination with accessories page 104 -108

| Туре     | Pressure rating<br>(bar)<br>1st stage 2nd stage |     | Usable oil cap. cm <sup>3</sup> | Oil volume per<br>stroke cm <sup>3</sup><br>1st stage 2nd stage |     | A<br>mm | B<br>mm | C<br>mm | D<br>mm | E<br>mm | F<br>mm | G<br>mm | H mm<br>mm | l                                 | Weight<br>Kg |
|----------|-------------------------------------------------|-----|---------------------------------|-----------------------------------------------------------------|-----|---------|---------|---------|---------|---------|---------|---------|------------|-----------------------------------|--------------|
| AHP 701  | 13.8                                            | 700 | 350                             | 12.9                                                            | 1   | 391     | 361     | 110     | 77      | 140     | 127     | 42.5    | 37         | 3/8" -NPT                         | 2.3          |
| AHP 702  | 13.8                                            | 700 | 1000                            | 12.9                                                            | 2.3 | 542     | 513     | 110     | 77      | 130     | 127     | 42.5    | -          | <sup>3</sup> ⁄8" -NPT             | 3.5          |
| AHP 703  | 13.8                                            | 700 | 2000                            | 12.9                                                            | 2.3 | 623     | 556     | 150     | 102     | 135     | 135     | 50      | -          | 3/8" -NPT                         | 6            |
| AHP 703D | 13.8                                            | 700 | 2000                            | 12.9                                                            | 2.3 | 623     | 556     | 150     | 102     | 135     | 135     | 24/37   | -          | <sup>3</sup> ⁄ <sub>8"</sub> -NPT | 7.0          |