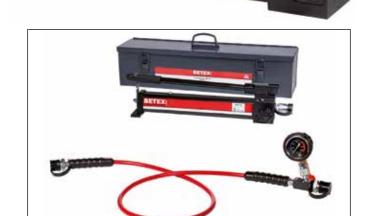

## Also available as **HAND PUMP SET**, including:

- T-adapter
- gauge
- hose 1.5 mtr
- couplings
- steel storage case

Combi-set AHP 702