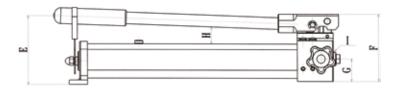

## **AHP** series

TIP! Use in combination with accessories page 104 -108

| Туре     | Pressure rating<br>(bar)<br>1st stage 2nd stage |     | Usable oil cap. cm <sup>3</sup> | Oil volume per<br>stroke cm <sup>3</sup><br>1st stage 2nd stage |     | A<br>mm | B<br>mm | C<br>mm | D<br>mm | E<br>mm | F<br>mm | G<br>mm | H mm<br>mm | l                                 | Weight<br>Kg |
|----------|-------------------------------------------------|-----|---------------------------------|-----------------------------------------------------------------|-----|---------|---------|---------|---------|---------|---------|---------|------------|-----------------------------------|--------------|
| AHP 701  | 13.8                                            | 700 | 350                             | 12.9                                                            | 1   | 391     | 361     | 110     | 77      | 140     | 127     | 42.5    | 37         | 3/8" -NPT                         | 2.3          |
| AHP 702  | 13.8                                            | 700 | 1000                            | 12.9                                                            | 2.3 | 542     | 513     | 110     | 77      | 130     | 127     | 42.5    | -          | <sup>3</sup> ⁄8" -NPT             | 3.5          |
| AHP 703  | 13.8                                            | 700 | 2000                            | 12.9                                                            | 2.3 | 623     | 556     | 150     | 102     | 135     | 135     | 50      | -          | 3/8" -NPT                         | 6            |
| AHP 703D | 13.8                                            | 700 | 2000                            | 12.9                                                            | 2.3 | 623     | 556     | 150     | 102     | 135     | 135     | 24/37   | -          | <sup>3</sup> ⁄ <sub>8"</sub> -NPT | 7.0          |