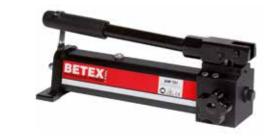

## BETEX AHP SERIES, LIGHTWEIGHT ALUMINIUM HAND PUMPS, 700 BAR

- Our 2-speed hand pumps are characterized by their rugged construction and easy-operation handles.
- Aluminium alloy construction and handy release knobs with locking mechanism are perfect for industrial applications and daily operations.
- The lightweight design makes it an easily portable and portability
- Double-acting design on AHP703D is ideal for double-acting cylinders, without the need for extra control valve and adaptors.
- Automatic overload-relief valve (700 bar) protects components in hydraulic systems and ensures safe operation.

## **AHP** series

TIP! Use in combination with accessories page 104 -108

| Туре     | Pressure rating<br>(bar)<br>1st stage 2nd stage |     | Usable oil cap. cm <sup>3</sup> | Oil volume per<br>stroke cm <sup>3</sup><br>1st stage 2nd stage |     | A<br>mm | B<br>mm | C<br>mm | D<br>mm | E<br>mm | F<br>mm | G<br>mm | H mm<br>mm | l                                 | Weight<br>Kg |
|----------|-------------------------------------------------|-----|---------------------------------|-----------------------------------------------------------------|-----|---------|---------|---------|---------|---------|---------|---------|------------|-----------------------------------|--------------|
| AHP 701  | 13.8                                            | 700 | 350                             | 12.9                                                            | 1   | 391     | 361     | 110     | 77      | 140     | 127     | 42.5    | 37         | 3/8" -NPT                         | 2.3          |
| AHP 702  | 13.8                                            | 700 | 1000                            | 12.9                                                            | 2.3 | 542     | 513     | 110     | 77      | 130     | 127     | 42.5    | -          | <sup>3</sup> ⁄8" -NPT             | 3.5          |
| AHP 703  | 13.8                                            | 700 | 2000                            | 12.9                                                            | 2.3 | 623     | 556     | 150     | 102     | 135     | 135     | 50      | -          | 3/8" -NPT                         | 6            |
| AHP 703D | 13.8                                            | 700 | 2000                            | 12.9                                                            | 2.3 | 623     | 556     | 150     | 102     | 135     | 135     | 24/37   | -          | <sup>3</sup> ⁄ <sub>8"</sub> -NPT | 7.0          |