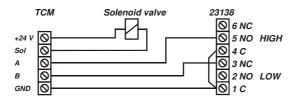

### To connect the 23132 with tcm 23408 or 23430

# Fresh oil tank, 23132 (2-levels) with 23408

## Connecting a waste oil tank 23132 (2-Levels) with 23408