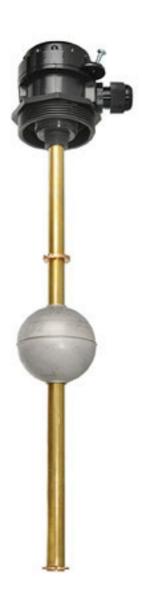

### 2 Level Switch:

For control of waste oil tank level. Equipped with two switch levels. The lower is 300 mm from the tank top and the upper 150 mm from the tank top. Other levels possible on special request. The body is equipped with a terminal strip for the connection of cables. Conn. thread G 2" (m)