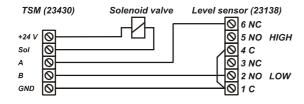

### To connect the 23132 with tcm 23408 or 23430

### Fresh oil tank, 23132 (2-Levels) with 23430

## Connecting a waste oil tank 23132 (2-Levels) with 23430