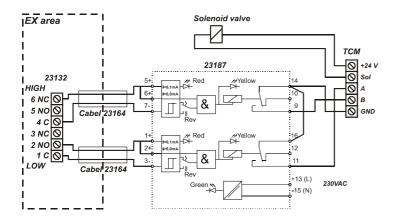

# 2 Level Switch

|  |           | 23132      |  |
|--|-----------|------------|--|
|  | Utfört:   | Mico       |  |
|  | Datum:    | 2009-10-07 |  |
|  | Ersätter: | Ersätter   |  |
|  | Datafil:  | 23132.doc  |  |

### 2 Level Switch:

For control of waste oil tank level. Equipped with two switch levels. The lower is 300 mm from the tank top and the upper 150 mm from the tank top. Other levels possible on special request. The body is equipped with a terminal strip for the connection of cables. Conn. thread G 2" (m)



### To connect the 23132 with tcm 23408 or 23430

# Fresh oil tank, 23132 (2-levels) with 23408



## Connecting a waste oil tank 23132 (2-Levels) with 23408



### Fresh oil tank, 23132 (2-Levels) with 23430



## Connecting a waste oil tank 23132 (2-Levels) with 23430