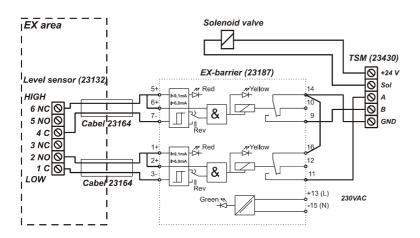

### To connect the 23132 with tcm 23408 or 23430

### Fresh oil tank, 23132 (2-Levels) with 23430